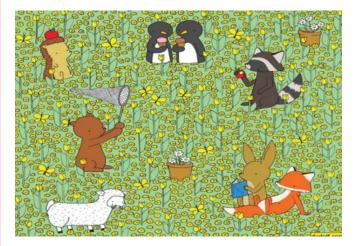

Another special brainteaser for all you Year 6's! See if you can find a tiny bee in the first image and a mouse in the second image.