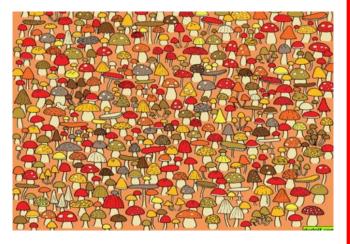

Another special brainteaser for all you Year 6's! See if you can find a tiny bee in the first image and a mouse in the second image.