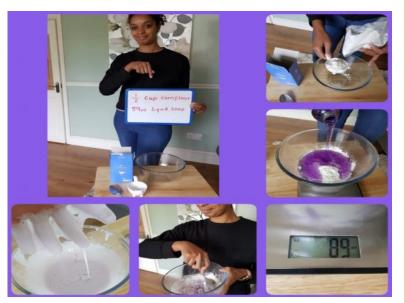

### Making slime:

### You will need

1, Half a cup of cornflour 2, 90ml of any liquid soap Mix together **SLIME**!

Don't forget to post photos of your Slime on Twitter !