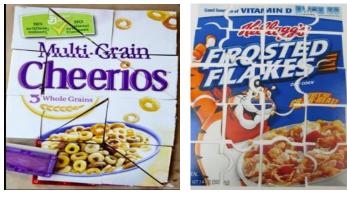

### Cereal Box Puzzles - 4 easy steps

- 1, First, cut the front panel of the cereal box.
- 2, Now, cut the box front into a few different shapes and sizes.
- 3, Then, jumble up the pieces.
- 4, Finally, use the clues in each piece to complete the puzzle.

### Benefits:

- Promotes problem solving skills
- Looking for clues- essential skill in reading!
- Improves find motor skills

Don't forget to post photos of your Cereal Puzzles on Twitter!