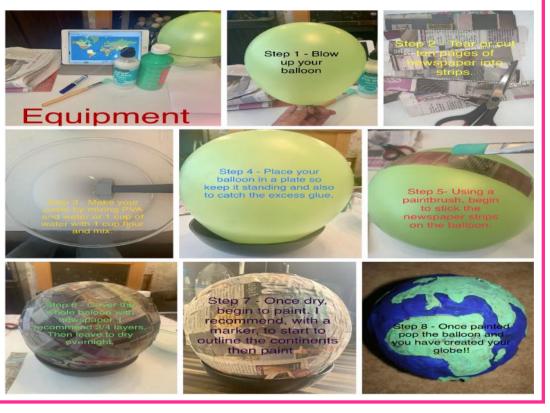

## Paper Mache Globe

During this week Mr Iqbal and his son Sami have been doing a fun but very messy activity. Just do not get glue on your carpet!!

### **Equipment Needed:**

- Balloon,
- Newspaper,
- PVA glue or flour
- Water,
- Paint/ felt tips,
- Marker,
- Paint brush,
- Bowl
- World map.

Don't forget to post photos of your Paper Mache Globe on Twitter !