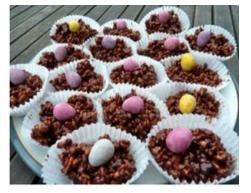

### Chocolate Rice Krispies Cake:

### You will need:

100g of milk chocolate

50g of dark chocolate

100g of butter

100g of Rice Krispies (cornflakes will work too)

Cupcake cases

### Method:

1, Put the chocolate in a heatproof bowl with the butter and gently melt in 10 second bursts in the microwave or melt it over a pan of simmering water, making sure the bowl doesn't touch the water.

2, Stir the chocolate well until smooth and add the rice krispies into the mixture.

3, Divide the mixture into the cupcake cases and leave to set. If you want them to set faster, put in the fridge for 1 hr. And enjoy!