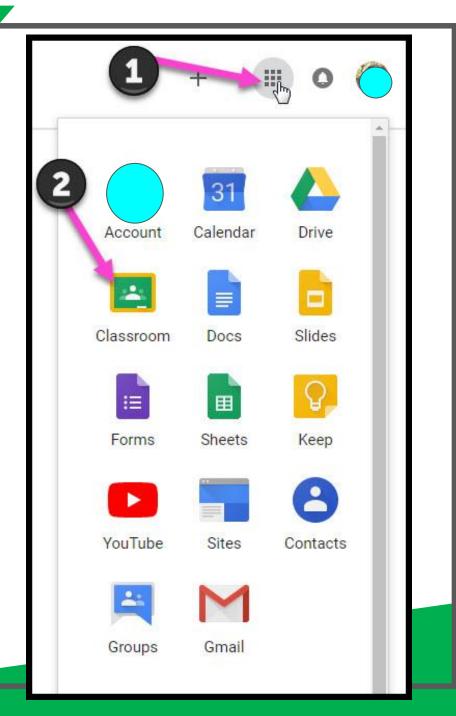

Type <u>www.google.com</u> into your web address bar.

Click on SIGN IN in the upper right hand corner of the browser window.

Type in your child's Google Email address & click "next."

Click on the 9 squares (Waffle/Rubik's Cube) icon in the top right hand corner to see the Google Suite of Products!

KEEP

CLASSROOM

MEET HANGOUTS

CLOUD

CLOUD SEARCH YOUTUBE

NEWS

VAULT

Click on the waffle button and then the Google Classroom icon.

Click on the class you wish to view.

Page tools (Left side)

Assignment details