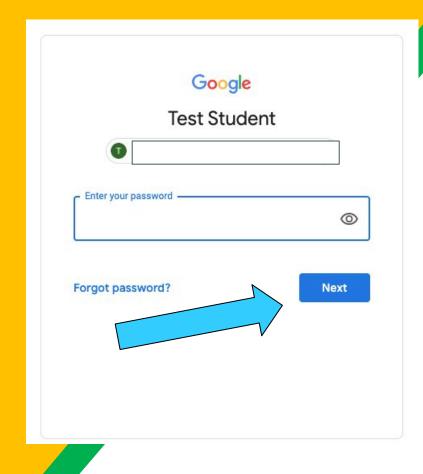

Type <u>www.google.com</u> into your web address bar.

Click on SIGN IN in the upper right hand corner of the browser window.

Type in your child's Google Email address & click "next."

Click on the 9 squares (Waffle/Rubik's Cube) icon in the top right hand corner to see the Google Suite of Products!