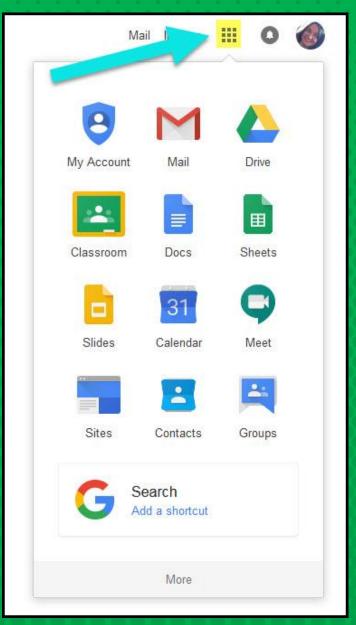

Type <u>www.google.com</u> into your web address bar.

Click on SIGN IN in the upper right hand corner of the browser window.

Type in your child's Google Email address & click "next."

Click on the 9 squares (Waffle/Rubik's Cube) icon in the top right hand corner to see the Google Suite of Products!

KEEP

CLASSROOM

MEET HANGOUTS

CLOUD

CLOUD SEARCH YOUTUBE

NEWS

VAULT

Click on the waffle button and then the Google Classroom icon.