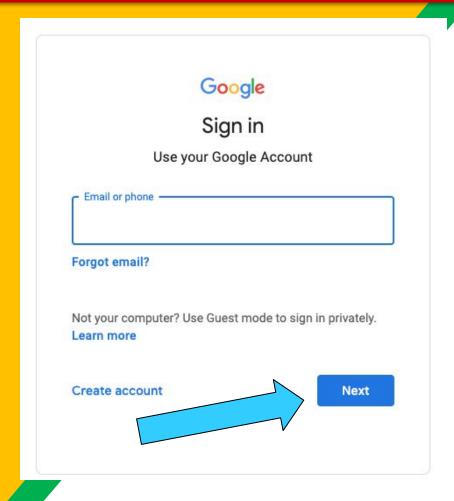

Type <u>www.google.com</u> into your web address bar.

Click on SIGN IN in the upper right hand corner of the browser window.

Type in your child's Google Email address & click "next."

Click on the 9 squares (Waffle/Rubik's Cube) icon in the top right hand corner to see the Google Suite of Products!