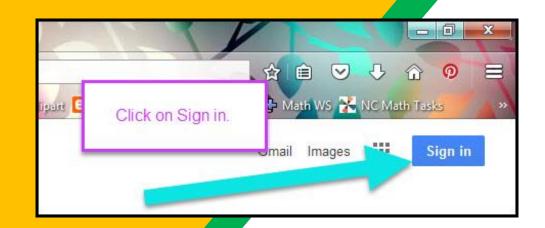

Type <u>www.google.com</u> into your web address bar.

Click on SIGN IN in the upper right hand corner of the browser window.

Type in your child's Google Email address & click "next."

Click on the 9 squares (Waffle/Rubik's Cube) icon in the top right hand corner to see the Google Suite of Products!