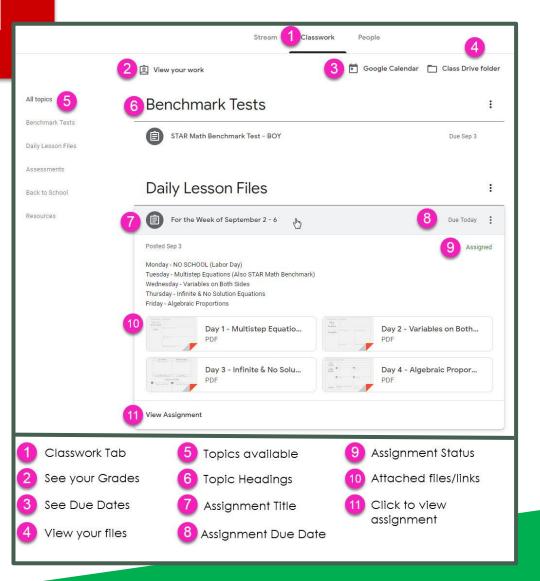

Click on the class you wish to view.

Page tools (Left side)

Assignment details