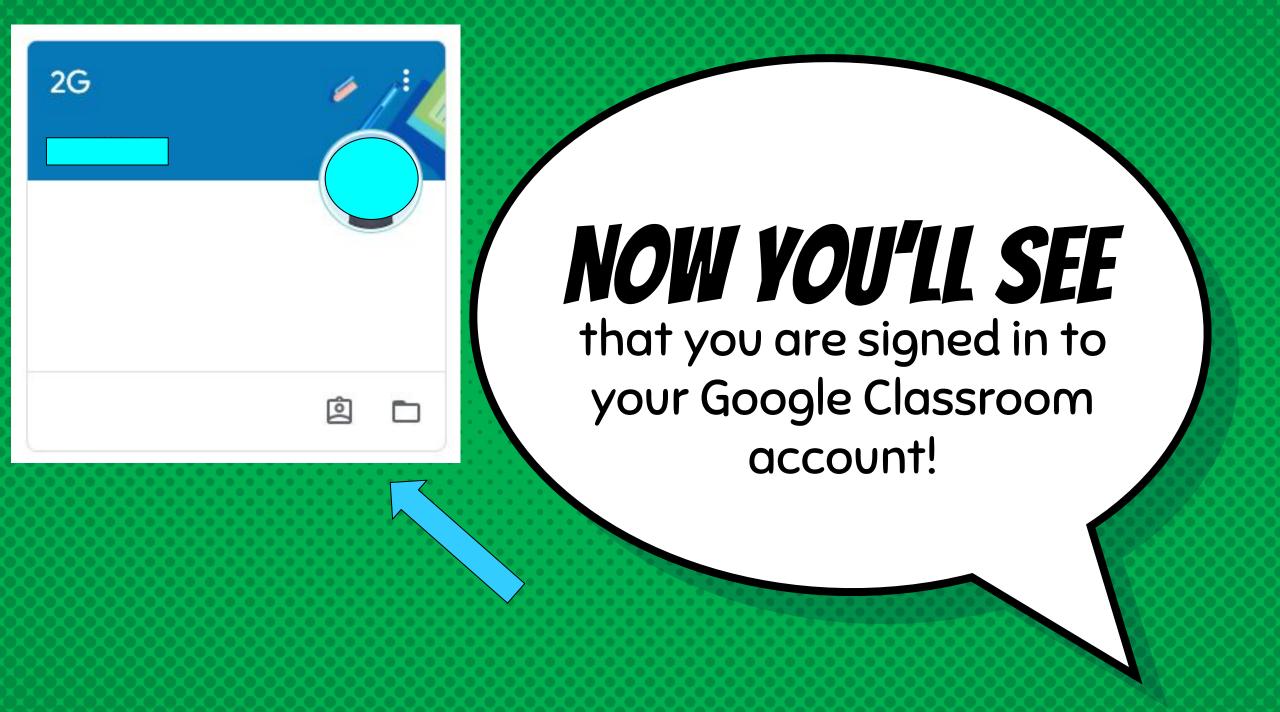

Click on the class you wish to view.

Page tools (Left side)

Assignment details