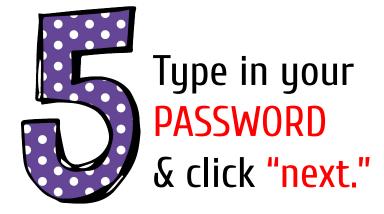

Type <u>www.google.com</u> into your web address bar.

Click on SIGN IN in the upper right hand corner of the browser window.

Type in your child's Google Email address & click "next."

Click on the 9 squares (Waffle/Rubik's Cube) icon in the top right hand corner to see the Google Suite of Products!