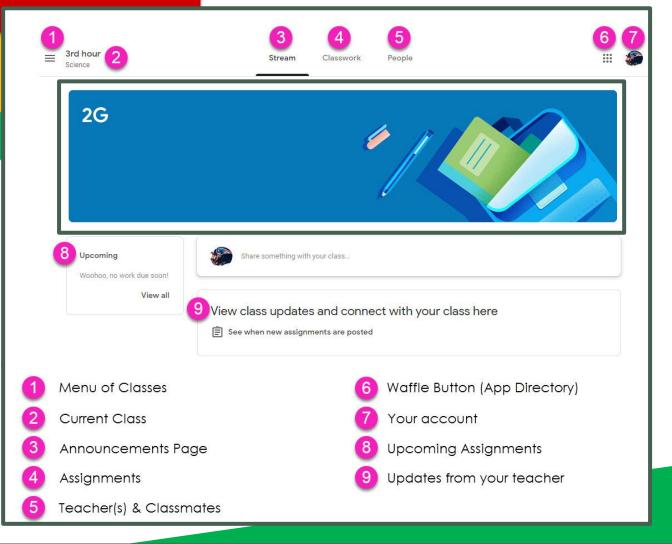

Click on the class you wish to view.

Page tools (Left side)

Assignment details