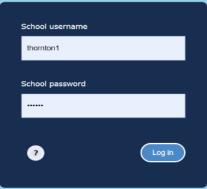

- 2. Click the first search option
- 3. Click on the Log In button

MyMaths is an interactive online teaching and homework subscription website for schools that

| 4. Type the School      |
|-------------------------|
| Username : thornton1    |
| School Password: maths1 |