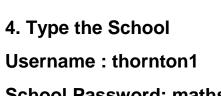

- 2. Click the first search option
- 3. Click on the Log In button

MyMaths is an interactive online teaching and homework subscription website for schools that

| 4. Type the School      |
|-------------------------|
| Username : thornton1    |
| School Password: maths1 |