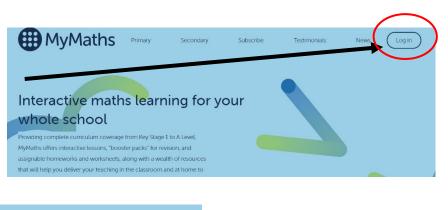

- 2. Click the first search option
- 3. Click on the Log In button

MyMaths is an interactive online teaching and homework subscription website for schools that

| 4. Type the School      |
|-------------------------|
| Username : thornton1    |
| School Password: maths1 |